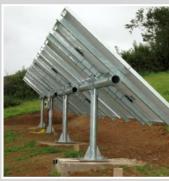

## **FULLY INSTALLED 4 PANEL GROUND MOUNTED SOLAR SYSTEM**

Designed specifically for domestic garden applications giving just over a KW of energy from sunrise to sunset. Brought to you exclusively by Ecopower

- LG quality, high output panels highest spec/value ratio on the market
- Enphase IQ7+ micro-inverters and monitoring system
- Galvanised steel post structure on a simple pad foundation with template provided
- Tilt angle of 10-60 degrees
- Height below 1.8m so avoids Déclaration Préalable submission
- Can be delivered and fully installed in one day (cement pad not included and subject to location)

- One frame holds 4 panels but additional frames can be daisy chained together
- Set up in "autoconsommation" or self use so electricity produced is used to offset bills from day 1
- Battery ready system so batteries can be added if required or in the future
- Immersun compatible so Immersun can be added to start heating water
- Designed specifically for domestic garden applications
- No SURVEY required just some simple questions and a couple of photographs