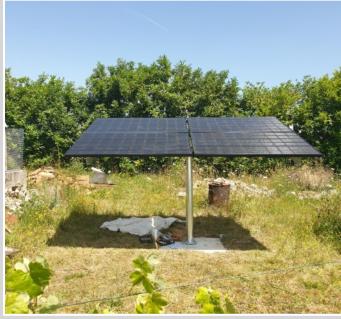

## **FULLY INSTALLED 4 PANEL GROUND MOUNTED SOLAR SYSTEM**

Designed specifically for domestic garden applications giving just over a KW of energy from sunrise to sunset. Brought to you exclusively by Ecopower

- LG quality, high output panels highest spec/value ratio on the market
- Enphase IQ7+ micro-inverters and monitoring system
- Galvanised steel post structure on a simple pad foundation with template provided
- Tilt angle of 10-60 degrees
- Height below 1.8m so avoids Déclaration Préalable submission
- Can be delivered and fully installed in one day (cement pad not included and subject to location)

- One frame holds 4 panels but additional frames can be daisy chained together
- Set up in "autoconsommation" or self use so electricity produced is used to offset bills from day 1
- Battery ready system so batteries can be added if required or in the future
- Immersun compatible so Immersun can be added to start heating water
- Designed specifically for domestic garden applications
- No SURVEY required just some simple questions and a couple of photographs