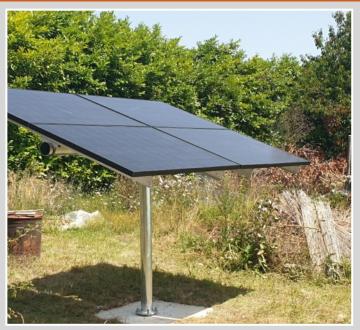

## **FULLY INSTALLED 4 PANEL GROUND MOUNTED SOLAR SYSTEM**

Designed specifically for domestic garden applications giving just over a KW of energy from sunrise to sunset. Brought to you exclusively by Ecopower

- LG quality, high output panels highest spec/value ratio on the market
- Enphase IQ7+ micro-inverters and monitoring system
- Galvanised steel post structure on a simple pad foundation with template provided
- Tilt angle of 10-60 degrees
- Height below 1.8m so avoids Déclaration Préalable submission
- Can be delivered and fully installed in one day (cement pad not included and subject to location)

- One frame holds 4 panels but additional frames can be daisy chained together
- Set up in "autoconsommation" or self use so electricity produced is used to offset bills from day 1
- Battery ready system so batteries can be added if required or in the future
- Immersun compatible so Immersun can be added to start heating water
- Designed specifically for domestic garden applications
- No SURVEY required just some simple questions and a couple of photographs